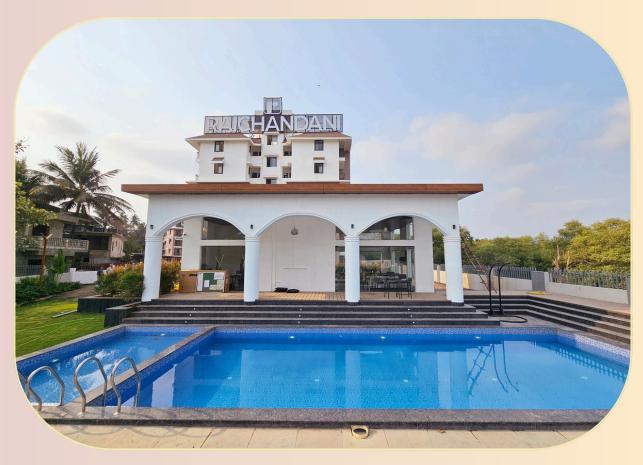

# C405 - 2BHK Serviced Apartment, Botanica Rai Complex, Candolim











Placed in the heart of North Goa in a beautiful lush green village. Far away from the hustle bustle yet very close.

A popular choice amongst travellers!

# 24X7 CARETAKER SERVICE SPEEDY WI-FI SMART TV COMMON SWIMMING POOL CONCIERGE SERVICE PET FRIENDLY NATURE VIEW



# **SWIMMING POOL**





# **LIVING ROOM**





**EQUIPPED KITCHEN** 

# BEDROOM 1





# **BATHROOM 1**



# **BEDROOM 2**





# **BATHROOM 2**



### USE SWIGGY, ZOMATO & BLINKIT APPS

FOR FOOD & GROCERIES TO BE DELIVERED TO YOUR DOORSTEP



#### BRING YOUR FURRY FRIEND ALONG

PET FEE WOULD BE ₹500/PER PET PER NIGHT



#### **Amenities**

Air Conditioner **Equipped Kitchen Parking** Tea Coffee Counter **Electric Kettle** Free Wifi **Complimentary Toiletries** Wardrobe **Smart TV Microwave** Refrigerator 3 Cozy Balconies

Available on request with 30 mins prior notice

High Chair, Baby Cot, Hair Dryer, Iron

#### **CLOSEST BEACHES**

Candolim Beach: 2.1 km, 8 mins away

Francoise Beach: 1.9 km, 7 mins away

Sinquerim Beach: 3.2 km, 11 mins away

Baga Beach: 7.0 km, 30 mins away

#### **Closest Eateries**

##