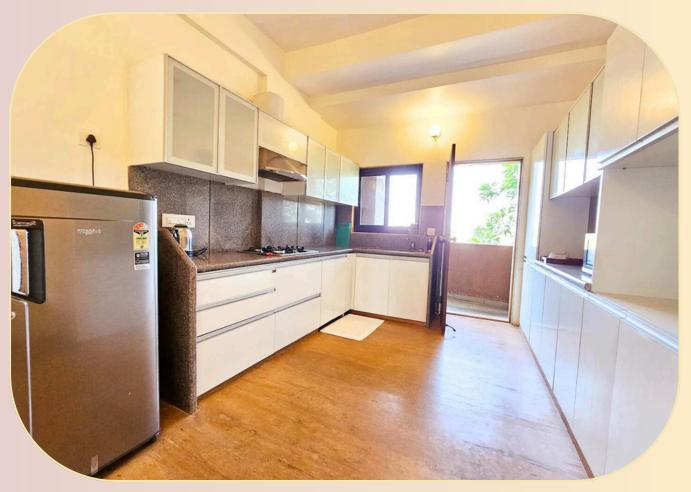

# Anantam F302 Three BHK Service Apartment In Panjim, Goa











Indulge in effortless comfort: Your three-bedroom apartment offers a sanctuary of refined living, meticulously crafted for relaxation and convenience.

# 24X7 CARETAKER SERVICE SPEEDY WI-FI SMART TV COMMON SWIMMING POOL CONCIERGE SERVICE PET-FRIENDLY



### **SWIMMING POOL**





**VIEW** 

## **LIVING ROOM**





**EQUIPPED KITCHEN** 

# BEDROOM 1





# **BATH ROOM 1**



# BEDROOM 2





# **BATH ROOM 2**



# BEDROOM 3





# BATH ROOM 3



#### **HOME COOK ON REQUEST**

WE OFFER A DAILY SELF-HELP BREAKFAST FROM A SET MENU. FOR LUNCH OR DINNER, A CHEF IS AVAILABLE AT ₹1200 PER MEAL, WITH GUESTS RESPONSIBLE FOR PURCHASING THE GROCERIES. CHEF SERVICES REQUIRE 24 HOURS' ADVANCE NOTICE AND ARE SUBJECT TO AVAILABILITY. WE'RE HERE TO MAKE YOUR STAY COMFORTABLE AND ENJOYABLE!

#### BRING YOUR FURRY FRIEND ALONG



#### **Amenities**

Air Conditioners in the hallway and the room Bath Cleaning products Shampoo **Shower Gel** Fully functioning kitchen Dishes and cutlery Parking on premises Kettle Wifi -We have high speed internet of 25mbps download speed and 300 mbps browsing speed Hot water

Available