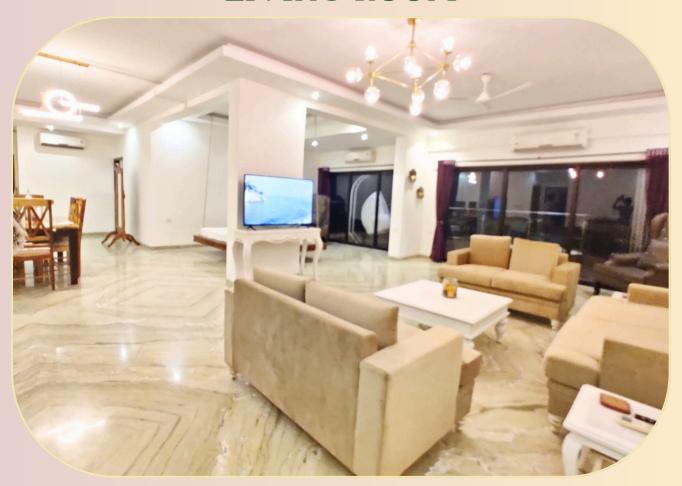

# Anantam F302 Three BHK Service Apartment In Panjim, Goa











Indulge in effortless comfort: Your three-bedroom apartment offers a sanctuary of refined living, meticulously crafted for relaxation and convenience.

# 24X7 CARETAKER SERVICE SPEEDY WI-FI SMART TV COMMON SWIMMING POOL CONCIERGE SERVICE PET-FRIENDLY



### **SWIMMING POOL**





**VIEW** 

## **LIVING ROOM**





**EQUIPPED KITCHEN** 

# BEDROOM 1





# **BATH ROOM 1**



# BEDROOM 2





# **BATH ROOM 2**



# BEDROOM 3





# BATH ROOM 3



#### **HOME COOK ON REQUEST**

WE OFFER A DAILY SELF-HELP BREAKFAST FROM A SET MENU. FOR LUNCH OR DINNER, A CHEF IS AVAILABLE AT ₹1200 PER MEAL, WITH GUESTS RESPONSIBLE FOR PURCHASING THE GROCERIES. CHEF SERVICES REQUIRE 24 HOURS' ADVANCE NOTICE AND ARE SUBJECT TO AVAILABILITY. WE'RE HERE TO MAKE YOUR STAY COMFORTABLE AND ENJOYABLE!

#### BRING YOUR FURRY FRIEND ALONG



#### **Amenities**

Air Conditioners in the hallway and the room Bath Cleaning products Shampoo **Shower Gel** Fully functioning kitchen Dishes and cutlery Parking on premises Kettle Wifi -We have high speed internet of 25mbps download speed and 300 mbps browsing speed Hot water

Availabl