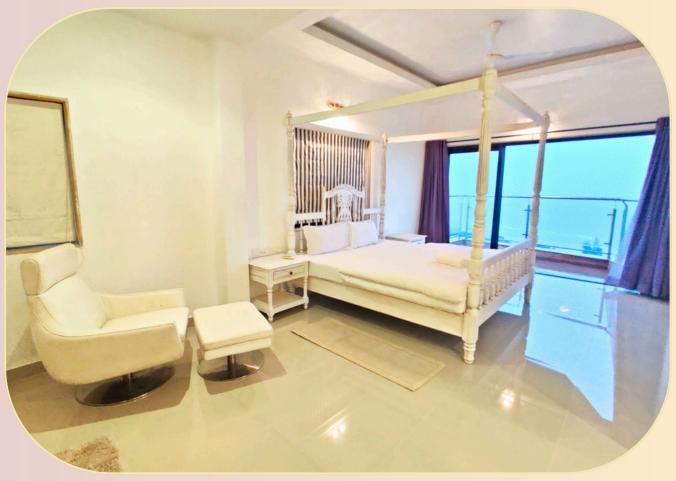

# Anantam F302 Three BHK Service Apartment In Panjim, Goa











Indulge in effortless comfort: Your three-bedroom apartment offers a sanctuary of refined living, meticulously crafted for relaxation and convenience.

# 24X7 CARETAKER SERVICE SPEEDY WI-FI SMART TV COMMON SWIMMING POOL CONCIERGE SERVICE PET-FRIENDLY



### **SWIMMING POOL**





**VIEW** 

## **LIVING ROOM**





**EQUIPPED KITCHEN** 

# BEDROOM 1





# **BATH ROOM 1**



# BEDROOM 2





# **BATH ROOM 2**



# BEDROOM 3





# BATH ROOM 3



#### **HOME COOK ON REQUEST**

WE OFFER A DAILY SELF-HELP BREAKFAST FROM A SET MENU. FOR LUNCH OR DINNER, A CHEF IS AVAILABLE AT ₹1200 PER MEAL, WITH GUESTS RESPONSIBLE FOR PURCHASING THE GROCERIES. CHEF SERVICES REQUIRE 24 HOURS' ADVANCE NOTICE AND ARE SUBJECT TO AVAILABILITY. WE'RE HERE TO MAKE YOUR STAY COMFORTABLE AND ENJOYABLE!

#### BRING YOUR FURRY FRIEND ALONG



#### **Amenities**

Air Conditioners in the hallway and the room Bath Cleaning products Shampoo **Shower Gel** Fully functioning kitchen Dishes and cutlery Parking on premises Kettle Wifi -We have high speed internet of 25mbps download speed and 300 mbps browsing speed Hot water

Available on request with 30 minutes prior notice

High Chair, Baby Cot, Hair Dryer, Iron & Ironing board

#### **CLOSEST BEAC