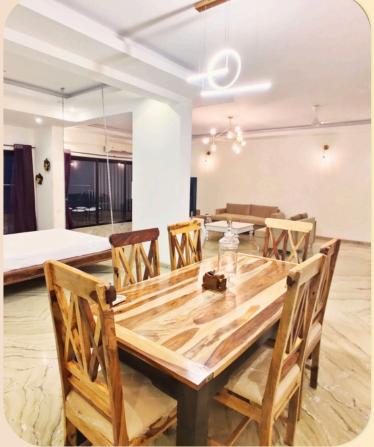

# Anantam F302 Three BHK Service Apartment In Panjim, Goa











Indulge in effortless comfort: Your three-bedroom apartment offers a sanctuary of refined living, meticulously crafted for relaxation and convenience.

# 24X7 CARETAKER SERVICE SPEEDY WI-FI SMART TV COMMON SWIMMING POOL CONCIERGE SERVICE PET-FRIENDLY



### **SWIMMING POOL**





**VIEW** 

## **LIVING ROOM**





**EQUIPPED KITCHEN** 

# BEDROOM 1





# **BATH ROOM 1**



# BEDROOM 2





# **BATH ROOM 2**



# BEDROOM 3





# BATH ROOM 3



#### **HOME COOK ON REQUEST**

WE OFFER A DAILY SELF-HELP BREAKFAST FROM A SET MENU. FOR LUNCH OR DINNER, A CHEF IS AVAILABLE AT ₹1200 PER MEAL, WITH GUESTS RESPONSIBLE FOR PURCHASING THE GROCERIES. CHEF SERVICES REQUIRE 24 HOURS' ADVANCE NOTICE AND ARE SUBJECT TO AVAILABILITY. WE'RE HERE TO MAKE YOUR STAY COMFORTABLE AND ENJOYABLE!

#### BR