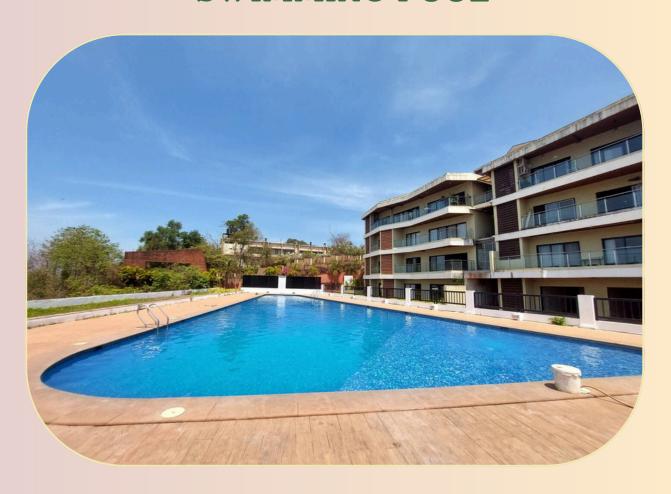

# Anantam F302 Three BHK Service Apartment In Panjim, Goa











Indulge in effortless comfort: Your three-bedroom apartment offers a sanctuary of refined living, meticulously crafted for relaxation and convenience.

# 24X7 CARETAKER SERVICE SPEEDY WI-FI SMART TV COMMON SWIMMING POOL CONCIERGE SERVICE PET-FRIENDLY



### **SWIMMING POOL**





**VIEW** 

## **LIVING ROOM**





**EQUIPPED KITCHEN** 

# BEDROOM 1





# **BATH ROOM 1**



# BEDROOM 2





# **BATH ROOM 2**



# BEDROOM 3





# BATH ROOM 3



#### **HOME COOK ON REQUEST**

WE OFFER A DAILY SELF-HELP BREAKFAST FROM A SET MENU. FOR LUNCH OR DINNER, A CHEF IS AVAILABLE AT ₹1200 PER MEAL, WITH GUESTS RESPONSIBLE FOR PURCHASING THE GROCERIES. CHEF SERVICES REQUIRE 24 HOURS' ADVANCE NOTICE AND ARE SUBJECT TO AVAILABILITY. WE'RE HERE TO MAKE YOUR STAY COMFORTABLE AND ENJOYABLE!

#### BRING YOUR FURRY FRIEND ALONG



#### **Amenities**

Air Conditioners in the hallway and the room Bath Cleaning products Shampoo **Shower Gel** Fully functioning kitchen Dishes and cutlery Parking on premises Kettle Wifi -We have high speed internet of 25mbps download speed and 300 mbps