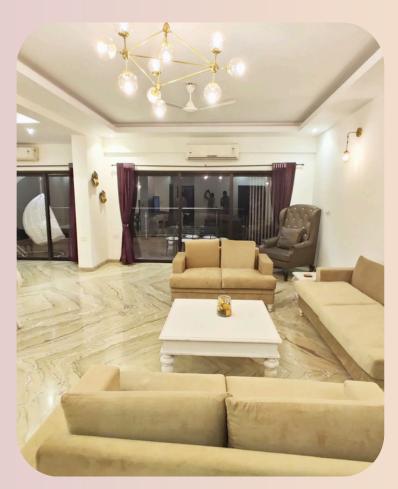

# Anantam F302 Three BHK Service Apartment In Panjim, Goa











Indulge in effortless comfort: Your three-bedroom apartment offers a sanctuary of refined living, meticulously crafted for relaxation and convenience.

# 24X7 CARETAKER SERVICE SPEEDY WI-FI SMART TV COMMON SWIMMING POOL CONCIERGE SERVICE PET-FRIENDLY



### **SWIMMING POOL**





**VIEW** 

## **LIVING ROOM**





**EQUIPPED KITCHEN** 

# BEDROOM 1





# **BATH ROOM 1**



# BEDROOM 2





# **BATH ROOM 2**



# BEDROOM 3





# BATH ROOM 3



#### **HOME COOK ON REQUEST**

WE OFFER A DAILY SELF-HELP BREAKFAST FROM A SET MENU. FOR LUNCH OR DINNER, A CHEF IS AVAILABLE AT ₹1200 PER MEAL, WITH GUESTS RESPONSIBLE FOR PURCHASING THE GROCERIES. CHEF SERVICES REQUIRE 24 HOURS' ADVANCE NOTICE AND ARE SUBJECT TO AVAILABILITY. WE'RE HERE TO MAKE YOUR STAY COMFORTABLE AND ENJOYABLE!

####