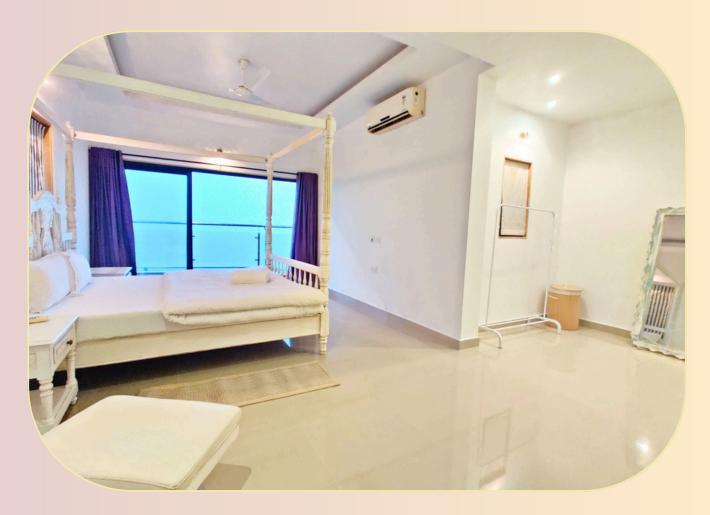

# Anantam F302 Three BHK Service Apartment In Panjim, Goa











Indulge in effortless comfort: Your three-bedroom apartment offers a sanctuary of refined living, meticulously crafted for relaxation and convenience.

# 24X7 CARETAKER SERVICE SPEEDY WI-FI SMART TV COMMON SWIMMING POOL CONCIERGE SERVICE PET-FRIENDLY



### **SWIMMING POOL**





**VIEW** 

## **LIVING ROOM**





**EQUIPPED KITCHEN** 

# BEDROOM 1





# **BATH ROOM 1**



# BEDROOM 2





# **BATH ROOM 2**



# BEDROOM 3





# BATH ROOM 3



#### **HOME COOK ON REQUEST**

WE OFFER A DAILY SELF-HELP BREAKFAST FROM A SET MENU. FOR LUNCH OR DINNER, A CHEF IS AVAILABLE AT ₹1200 PER MEAL, WITH GUESTS RESPONSIBLE FOR PURCHASING THE GROCERIES. CHEF SERVICES REQUIRE 24 HOURS' ADVANCE NOTICE AND ARE SUBJECT TO AVAILABILITY. WE'RE HERE TO MAKE YOUR STAY COMFORTABLE AND ENJOYABLE!

#### BRING YOUR FURRY FRIEND ALONG



#### **Amenities**

Air Conditioners in the hallway and the room Bath Cleaning products Shampoo **Shower Gel** Fully functioning kitchen Dishes and cutlery Parking on premises Kettle Wifi -We have high speed internet of 25mbps download speed and 300 mbps browsing speed Hot water

Available on request with 30 minutes prior notice

High Chair, Baby Cot, Hair Dryer, Iron & Ironing board

#### **CLOSEST BE