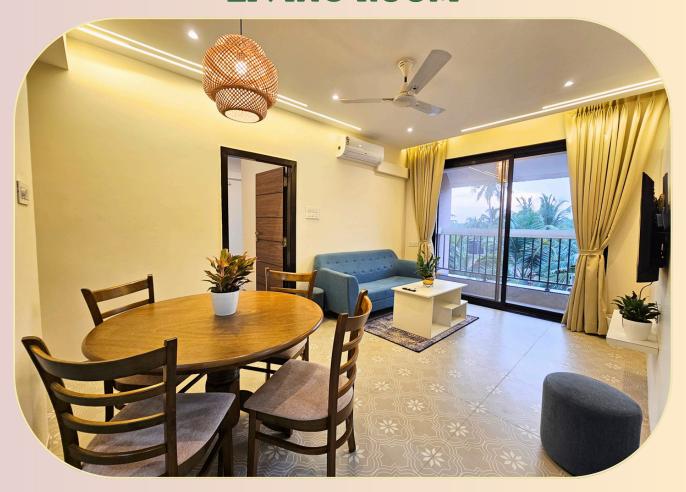

# C402 - 2BHK Serviced Apartment, Botanica Rai Complex, Candolim











Placed in the heart of North Goa in a beautiful lush green village. Far away from the hustle bustle yet very close.

A popular choice amongst travellers!

# 24X7 CARETAKER SERVICE SPEEDY WI-FI SMART TV COMMON SWIMMING POOL CONCIERGE SERVICE PET FRIENDLY NATURE VIEW



## **SWIMMING POOL**





# **LIVING ROOM**





**EQUIPPED KITCHEN** 

# **BEDROOM 1**





# **BATH ROOM 1**



# **BEDROOM 2**





# **BATH ROOM 2**



### USE SWIGGY, ZOMATO & BLINKIT APPS

FOR FOOD & GROCERIES TO BE DELIVERED TO YOUR DOORSTEP



#### BRING YOUR FURRY FRIEND ALONG

PET FEE WOULD BE ₹500/PER PET PER NIGHT



#### **Amenities**

Air Conditioner **Equipped Kitchen Parking** Tea Coffee Counter **Electric Kettle** Free Wifi **Complimentary Toiletries** Wardrobe **Smart TV Microwave** Refrigerator 3 Cozy Balconies

Available on request with 30 mins prior notice

High Chair, Baby Cot, Hair Dryer, Iron

#### **CLOSEST BEACHES**

Candolim Beach: 2.1 km, 8 mins away

Francoise Beach: 1.9 km, 7 mins away

Sinquerim Beach: 3.2 km, 11 mins away

Baga Beach: 7.0 km, 30 mins away

#### **Closest Eateries**

#### Cafes

Cafe Ch