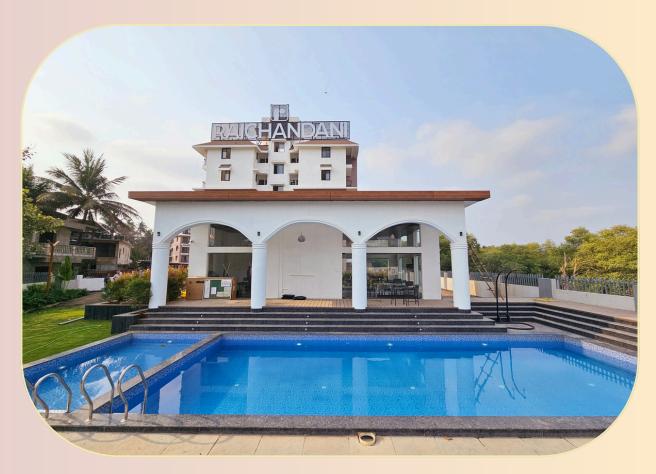

# C402 - 2BHK Serviced Apartment, Botanica Rai Complex, Candolim











Placed in the heart of North Goa in a beautiful lush green village. Far away from the hustle bustle yet very close.

A popular choice amongst travellers!

# 24X7 CARETAKER SERVICE SPEEDY WI-FI SMART TV COMMON SWIMMING POOL CONCIERGE SERVICE PET FRIENDLY NATURE VIEW



## **SWIMMING POOL**





# **LIVING ROOM**





**EQUIPPED KITCHEN** 

# **BEDROOM 1**





# **BATH ROOM 1**



# **BEDROOM 2**





# **BATH ROOM 2**



### USE SWIGGY, ZOMATO & BLINKIT APPS

FOR FOOD & GROCERIES TO BE DELIVERED TO YOUR DOORSTEP



#### BRING YOUR FURRY FRIEND ALONG

PET FEE WOULD BE ₹500/PER PET PER NIGHT



#### **Amenities**

Air Conditioner **Equipped Kitchen Parking** Tea Coffee Counter **Electric Kettle** Free Wifi **Complimentary Toiletries** Wardrobe **Smart TV Microwave** Refrigerator 3 Cozy Balconies

Available on request with 30 mins prior notice

High Chair, Baby Cot, Hair Dryer, Iron

#### **CLOSEST BEACHES**

Candolim Beach: 2.1 km, 8 mins away

Francoise Beach: 1.9 km, 7 mins away

Sinquerim Beach: 3.2 km, 11 mins away

Baga Beach: 7.0 km, 30 mins away

#### **Closest Eateries