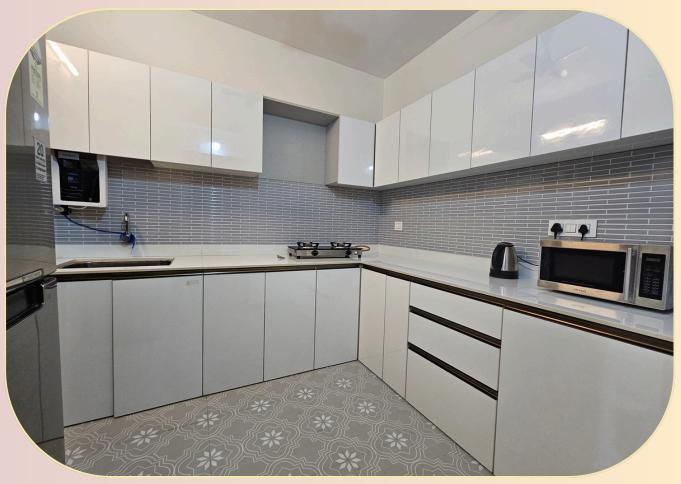

# C406 - 2BHK Serviced Apartment, Botanica Rai Complex, Candolim











Placed in the heart of North Goa in a beautiful lush green village. Far away from the hustle bustle yet very close.

A popular choice amongst travellers!

# 24X7 CARETAKER SERVICE SPEEDY WI-FI SMART TV COMMON SWIMMING POOL CONCIERGE SERVICE PET FRIENDLY VILLAGE VIEW



## **SWIMMING POOL**





# **LIVING ROOM**





**EQUIPPED KITCHEN** 

# **BEDROOM 1**





# **BATH ROOM 1**



# **BEDROOM 2**





# **BATH ROOM 2**



### USE SWIGGY, ZOMATO & BLINKIT APPS

FOR FOOD & GROCERIES TO BE DELIVERED TO YOUR DOORSTEP



#### BRING YOUR FURRY FRIEND ALONG

PET FEE WOULD BE ₹500/PER PET PER NIGHT



#### **Amenities**

**Air Conditioner Equipped Kitchen Washing Machine Parking** Tea Coffee Counter **Electric Kettle** Free Wifi **Complimentary Toiletries** Wardrobe **Smart TV Microwave** Refrigerator

Available on request with 30 mins prior notice

3 Cozy Balconies

High Chair, Baby Cot, Hair Dryer, Iron

#### **CLOSEST BEACHES**

Candolim Beach: 2.1 km, 8 mins away

Francoise Beach: 1.9 km, 7 mins away

Sinquerim Beach: 3.2 km, 11 mins away

Baga Beach: 7.0 km, 30 mins away

#### **Closest Eateries**

####