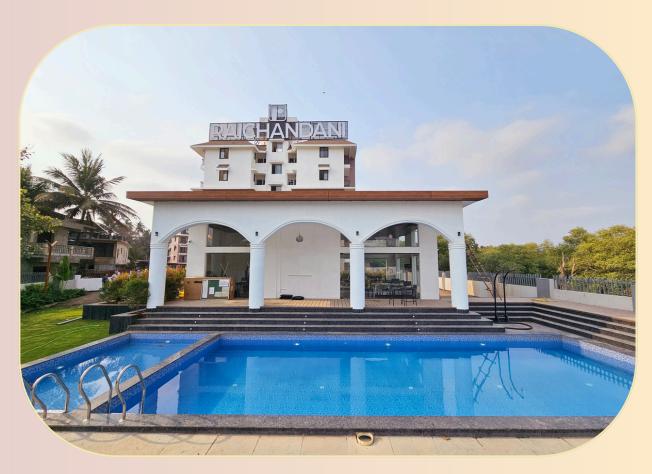

# C406 - 2BHK Serviced Apartment, Botanica Rai Complex, Candolim











Placed in the heart of North Goa in a beautiful lush green village. Far away from the hustle bustle yet very close.

A popular choice amongst travellers!

# 24X7 CARETAKER SERVICE SPEEDY WI-FI SMART TV COMMON SWIMMING POOL CONCIERGE SERVICE PET FRIENDLY VILLAGE VIEW



## **SWIMMING POOL**





# **LIVING ROOM**





**EQUIPPED KITCHEN** 

# **BEDROOM 1**





# **BATH ROOM 1**



# **BEDROOM 2**





# **BATH ROOM 2**



### USE SWIGGY, ZOMATO & BLINKIT APPS

FOR FOOD & GROCERIES TO BE DELIVERED TO YOUR DOORSTEP



#### BRING YOUR FURRY FRIEND ALONG

PET FEE WOULD BE ₹500/PER PET PER NIGHT



#### **Amenities**

**Air Conditioner Equipped Kitchen Washing Machine Parking** Tea Coffee Counter **Electric Kettle** Free Wifi **Complimentary Toiletries** Wardrobe **Smart TV Microwave** Refrigerator

Available on request with 30 mins prior notice

3 Cozy Balconies

High Chair, Baby Cot, Hair Dryer, Iron

#### **CLOSEST BEACHES**

Candolim Beach: 2.1 km, 8 mins away

Francoise Beach: 1.9 km, 7 mins away

Sinquerim Beach: 3.2 km, 11 mins away

Baga Beach: 7.0 km, 30 mins away

#### *