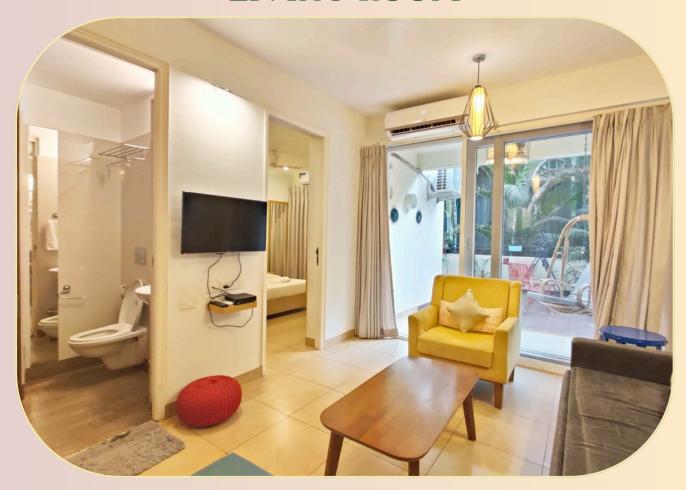

# Floresta B105 One BHK in Siolim











Placed in the heart of North Goa in a beautiful lush green village. Far away from the hustle bustle yet very close.

A popular choice amongst travellers!

# 24X7 CARETAKER SPEEDY WI-FI SMART TV COMMON SWIMMING POOL CONCIERGE SERVICE



## VIEW



# **BEDROOM**



# **BATH ROOM**



# **LIVING ROOM**





**EQUIPPED KITCHEN** 

### **HOME COOK ON REQUEST**

CHEF @ INR 600/- PER MEAL +

**GROCERIES @ ADDITIONAL CHARGES** 



#### **BRING YOUR FURRY FRIEND ALONG**

PET FEE WOULD BE ₹500/-PER PET PER NIGHT



#### **Amenities**

Air conditioner
Equipped Kitchen
Parking
Iron
Tea Coffee Counter
Electric Kettle
Free Wifi
Shared Washing Machine
Complimentary Toiletries
Wardrobe
Smart TV
Microwave
Cozy Balcony

Available on request with 48 hrs prior notice

High Chair, Baby Cot, Hair Dryer, Iron & Ironing board

#### **CLOSEST BEACHES**

Vagator beach-5.5kms away 17-20 mins away
Anjuna beach - 7.7kms -22 mins away

#### Closest eateries

#### Cafes

Mojigao (450 meters)

Neighbors (1.4 kms)

Kefi (3 kms) (24Hrs)

Devang (3.3 kms) (vegan)

Bean me up (5.8kms) (vegan)

#### Restaurants

Soro vill