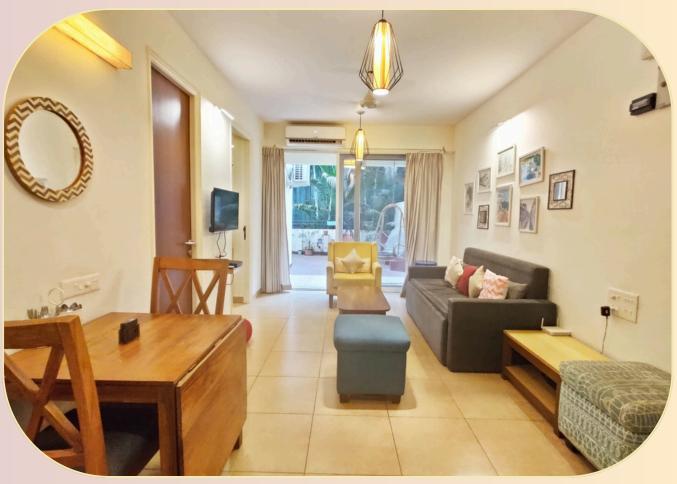

# Floresta B105 One BHK in Siolim











Placed in the heart of North Goa in a beautiful lush green village. Far away from the hustle bustle yet very close.

A popular choice amongst travellers!

# 24X7 CARETAKER SPEEDY WI-FI SMART TV COMMON SWIMMING POOL CONCIERGE SERVICE



## VIEW



# **BEDROOM**



# **BATH ROOM**



# **LIVING ROOM**





**EQUIPPED KITCHEN** 

### **HOME COOK ON REQUEST**

CHEF @ INR 600/- PER MEAL +

**GROCERIES @ ADDITIONAL CHARGES** 



#### **BRING YOUR FURRY FRIEND ALONG**

PET FEE WOULD BE ₹500/-PER PET PER NIGHT



#### **Amenities**

Air conditioner
Equipped Kitchen
Parking
Iron
Tea Coffee Counter
Electric Kettle
Free Wifi
Shared Washing Machine
Complimentary Toiletries
Wardrobe
Smart TV
Microwave
Cozy Balcony

Available on request with 48 hrs prior notice

High Chair, Baby Cot, Hair Dryer, Iron & Ironing board

#### **CLOSEST BEACHES**

Vagator beach-5.5kms away 17-20 mins away
Anjuna beach - 7.7kms -22 mins away

#### Closest eateries

#### Cafes

Mojigao (450 meters)

Neighbors (1.4 kms)

Kefi (3 kms) (24Hrs)

Devang (3.3 kms) (vegan)

Bean me up (5.8kms) (vegan)

#### Restaurants

Soro villag