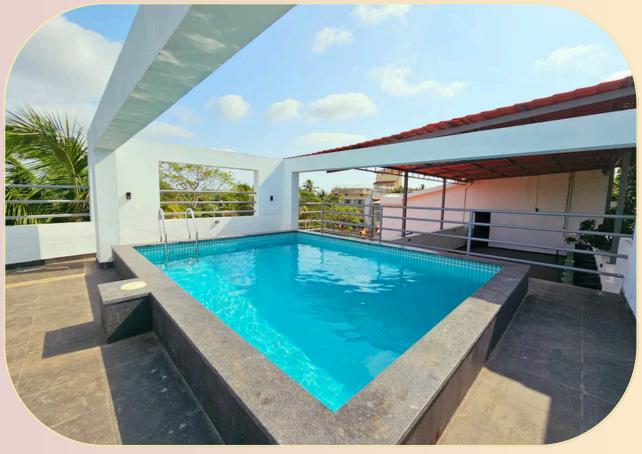

#### PH - 05

# Two BHK Service Apartment In Penha de Franc, Goa











Escape the Ordinary, Embrace Tranquility: Your Central City Oasis

Awaits! This beautiful property is your gateway to city adventures, yet nestled in a pocket of tranquility. Explore bustling streets and hidden gems, all within a short drive. When you return, your haven awaits, ready to soothe your spirit.

# 24X7 CARETAKER SERVICE SPEEDY WI-FI SMART TV COMMON SWIMMING POOL CONCIERGE SERVICE PET-FRIENDLY



# **SWIMMING POOL**





### **LIVING ROOM**





**EQUIPPED KITCHEN** 

# **BEDROOM 1**





# **BATH ROOM 1**



# **BEDROOM 2**





# **BATH ROOM 2**



#### USE SWIGGY, ZOMATO & BLINKIT APPS

FOR FOOD & GROCERIES TO BE DELIVERED TO YOUR DOORSTEP



#### **BRING YOUR FURRY FRIEND ALONG**



#### **Amenities**

Air conditioner
Equipped Kitchen
Parking
Iron
Tea Coffee Counter
Electric Kettle
Free Wifi
Washing Machine
Complimentary Toiletries
Wardrobe
Smart TV
Microwave
Cozy Balcony

Available on request with 30 minutes prior notice

High Chair, Baby Cot, Hair Dryer, Iron & Ironing board

#### **CLOSEST BEACHES**

Miramar Beach - 10kms

Baga beach - 13.2kms

Sinquerim beach - 9.8kms

Kekdole beach - 5.2kms

#### **RESTAURANTS**

Bombil Restaurant -8.4kms

Tinge - Coastal Cuisines - 5.8kms away

Copperleaf Porvo