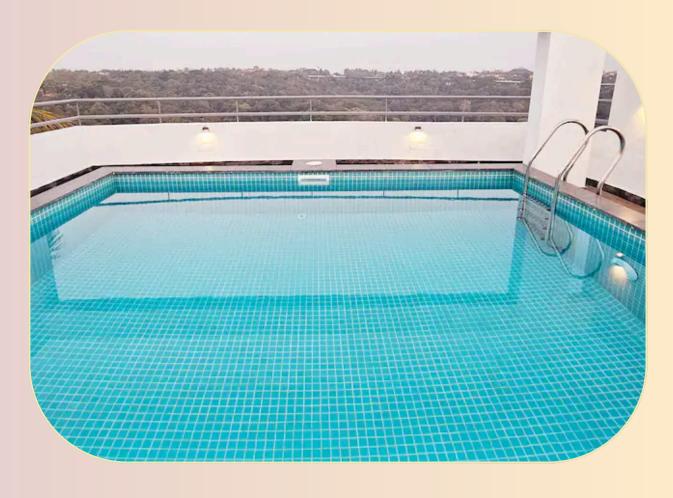

#### PH - 05

# Two BHK Service Apartment In Penha de Franc, Goa











Escape the Ordinary, Embrace Tranquility: Your Central City Oasis

Awaits! This beautiful property is your gateway to city adventures, yet nestled in a pocket of tranquility. Explore bustling streets and hidden gems, all within a short drive. When you return, your haven awaits, ready to soothe your spirit.

# 24X7 CARETAKER SERVICE SPEEDY WI-FI SMART TV COMMON SWIMMING POOL CONCIERGE SERVICE PET-FRIENDLY



# **SWIMMING POOL**





### **LIVING ROOM**





**EQUIPPED KITCHEN** 

# **BEDROOM 1**





# **BATH ROOM 1**



# **BEDROOM 2**





# **BATH ROOM 2**



#### USE SWIGGY, ZOMATO & BLINKIT APPS

FOR FOOD & GROCERIES TO BE DELIVERED TO YOUR DOORSTEP



#### **BRING YOUR FURRY FRIEND ALONG**



#### **Amenities**

Air conditioner
Equipped Kitchen
Parking
Iron
Tea Coffee Counter
Electric Kettle
Free Wifi
Washing Machine
Complimentary Toiletries
Wardrobe
Smart TV
Microwave
Cozy Balcony

Available on request with 30 minutes prior notice

High Chair, Baby Cot, Hair Dryer, Iron & Ironing board

#### **CLOSEST BEACHES**

Miramar Beach - 10kms

Baga beach - 13.2kms

Sinquerim beach - 9.8kms

Kekdole beach - 5.2kms

#### **RESTAURANTS**

Bombil Restaurant -8.4kms

Tinge - Coastal Cuisines - 5.8kms away

Copperleaf Por