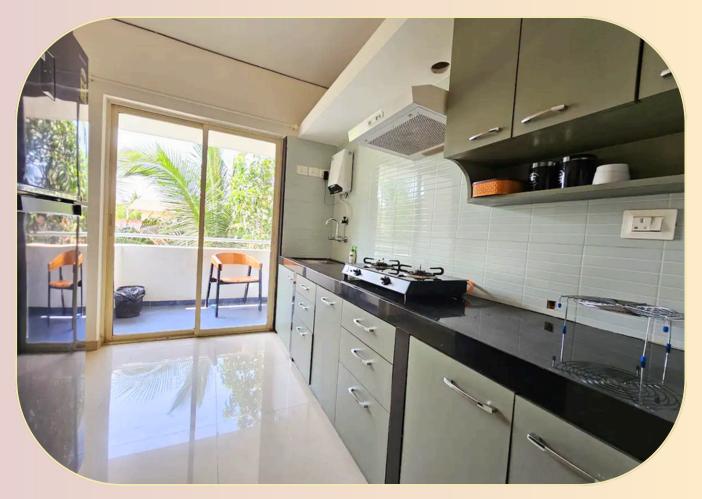

#### PH - 05

# Two BHK Service Apartment In Penha de Franc, Goa











Escape the Ordinary, Embrace Tranquility: Your Central City Oasis

Awaits! This beautiful property is your gateway to city adventures, yet nestled in a pocket of tranquility. Explore bustling streets and hidden gems, all within a short drive. When you return, your haven awaits, ready to soothe your spirit.

# 24X7 CARETAKER SERVICE SPEEDY WI-FI SMART TV COMMON SWIMMING POOL CONCIERGE SERVICE PET-FRIENDLY



# **SWIMMING POOL**





### **LIVING ROOM**





**EQUIPPED KITCHEN** 

# **BEDROOM 1**





# **BATH ROOM 1**



# **BEDROOM 2**





# **BATH ROOM 2**



#### USE SWIGGY, ZOMATO & BLINKIT APPS

FOR FOOD & GROCERIES TO BE DELIVERED TO YOUR DOORSTEP



#### **BRING YOUR FURRY FRIEND ALONG**



#### **Amenities**

Air conditioner
Equipped Kitchen
Parking
Iron
Tea Coffee Counter
Electric Kettle
Free Wifi
Washing Machine
Complimentary Toiletries
Wardrobe
Smart TV
Microwave
Cozy Balcony

Available on request with 30 minutes prior notice

High Chair, Baby Cot, Hair Dryer, Iron & Ironing board

#### **CLOSEST BEACHES**

Miramar Beach - 10kms

Baga beach - 13.2kms

Sinquerim beach - 9.8kms

Kekdole beach - 5.2kms

#### **RESTAURANTS**

Bombil Restaurant -8.4kms

Tinge - Coastal Cuisines - 5.8kms away

Copperleaf Porvorim- 3.2kms

Kismoor Sang