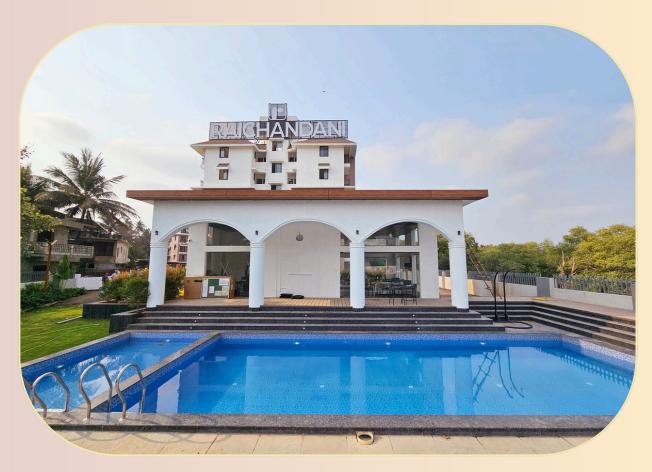

# C102 - 2BHK Serviced Apartment, Botanica Rai Complex, Candolim











Placed in the heart of North Goa in a beautiful lush green village. Far away from the hustle bustle yet very close.

A popular choice amongst travellers!

# 24X7 CARETAKER SERVICE SPEEDY WI-FI SMART TV COMMON SWIMMING POOL CONCIERGE SERVICE PET FRIENDLY NATURE VIEW



## **SWIMMING POOL**





# **LIVING ROOM**





**EQUIPPED KITCHEN** 

# **BEDROOM 1**





# **BATH ROOM 1**



# **BEDROOM 2**





# **BATH ROOM 2**



### USE SWIGGY, ZOMATO & BLINKIT APPS

FOR FOOD & GROCERIES TO BE DELIVERED TO YOUR DOORSTEP



#### BRING YOUR FURRY FRIEND ALONG

PET FEE WOULD BE ₹500/PER PET PER NIGHT



#### **Amenities**

Air Conditioner **Equipped Kitchen Parking** Tea Coffee Counter **Electric Kettle Washing Machine** Free Wifi **Complimentary Toiletries** Wardrobe **Smart TV Microwave** Refrigerator 3 Cozy Balconies

Available on request with 30 mins prior notice

High Chair, Baby Cot, Hair Dryer, Iron

#### **CLOSEST BEACHES**

Candolim Beach: 2.1 km, 8 mins away

Francoise Beach: 1.9 km, 7 mins away

Sinquerim Beach: 3.2 km, 11 mins away

Baga Beach: 7.0 km, 30 mins away

#### **