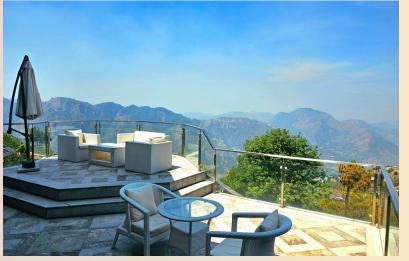

24x7 Caretaker ServiceHigh Speed Wi-FiMountain ViewSpacious Interiors

Chef available on call
Outdoor Seating with a view
Modern Luxe Aesthetic
Firepit & Indoor Fireplace

Breathtaking panoramic view between the beautiful hills of Naldehra overlooking the Himalayan mountain range.

Indulge in the comforts of our premium villa and the quaint location..

Elevate your holiday experience, book your stay with us.

The living room boasts a beautiful sitting space comfortable enough to accommodate all our guests directly connected with the outdoor patio which is a perfect spot to enjoy a BBQ sundowner.