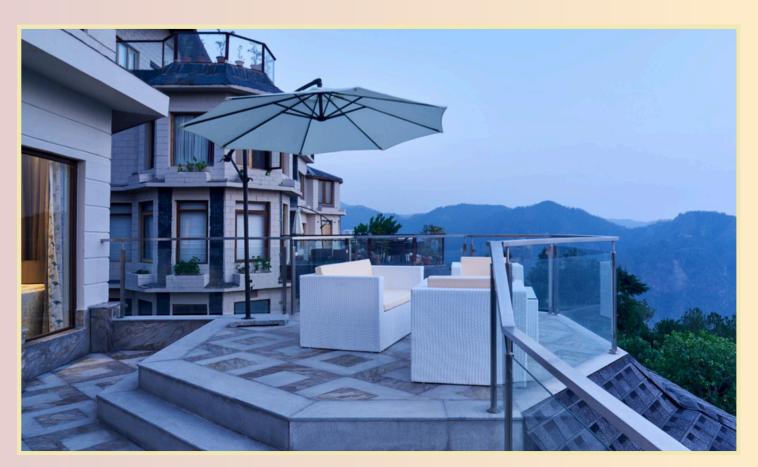

24x7 Caretaker ServiceHigh Speed Wi-FiMountain ViewSpacious Interiors

Chef available on call
Outdoor Seating with a view
Modern Luxe Aesthetic
Firepit & Indoor Fireplace

Breathtaking panoramic view between the beautiful hills of Naldehra overlooking the Himalayan mountain range.

Indulge in the comforts of our premium villa and the quaint location..

Elevate your holiday experience, book your stay with us.

The living room boasts a beautiful sitting space comfortable enough to accommodate all our guests directly connected with the outdoor patio which is a perfect spot to enjoy a BBQ sundowner.