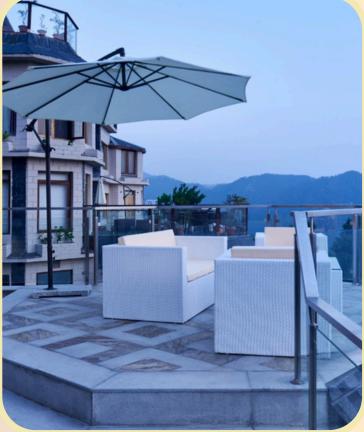

24x7 Caretaker ServiceHigh Speed Wi-FiMountain ViewSpacious Interiors

Chef available on call
Outdoor Seating with a view
Modern Luxe Aesthetic
Firepit & Indoor Fireplace

Breathtaking panoramic view between the beautiful hills of Naldehra overlooking the Himalayan mountain range.

Indulge in the comforts of our premium villa and the quaint location..

Elevate your holiday experience, book your stay with us.

The living room boasts a beautiful sitting space comfortable enough to accommodate all our guests directly connected with the outdoor patio which is a perfect spot to enjoy a BBQ sundowner.