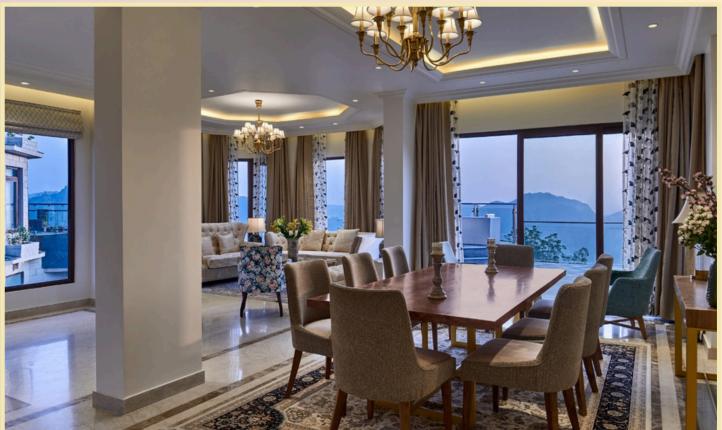

24x7 Caretaker ServiceHigh Speed Wi-FiMountain ViewSpacious Interiors

Chef available on call
Outdoor Seating with a view
Modern Luxe Aesthetic
Firepit & Indoor Fireplace

Breathtaking panoramic view between the beautiful hills of Naldehra overlooking the Himalayan mountain range.

The kitchen is well equipped for the needs of our guests along with a decently spaced dining room which is lit up by natural light throughout the day.